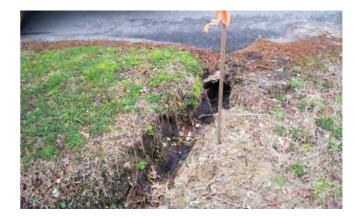

## Beaufort County Public Works Stormwater Infrastructure

Project Summary

Project Summary: Port Royal Island Vacuum Truck -

Capehart Circle

Project #: 2010-172 Completed Mar-10

Before

Narrative Description of Project:

Jetted (1) access pipe.