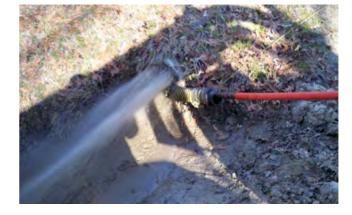

## Beaufort County Public Works Stormwater Infrastructure

Project Summary

Project Summary: Port Royal Island Vacuum Truck -

Capehart Circle

Project #: 2010-172 Completed Mar-10

Before

Narrative Description of Project:

Jetted (1) access pipe.