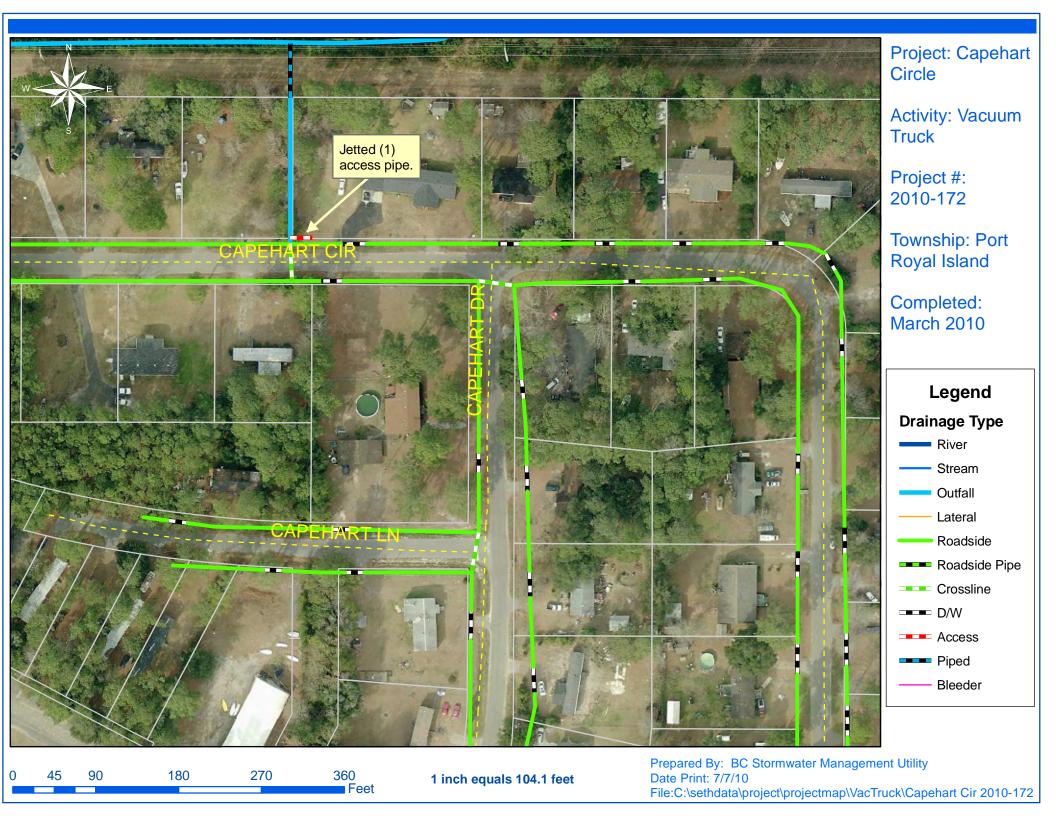

## Beaufort County Public Works Stormwater Infrastructure

Project Summary

Project Summary: Port Royal Island Vacuum Truck -

Capehart Circle

Project #: 2010-172 Completed Mar-10

Before

Narrative Description of Project:

Jetted (1) access pipe.